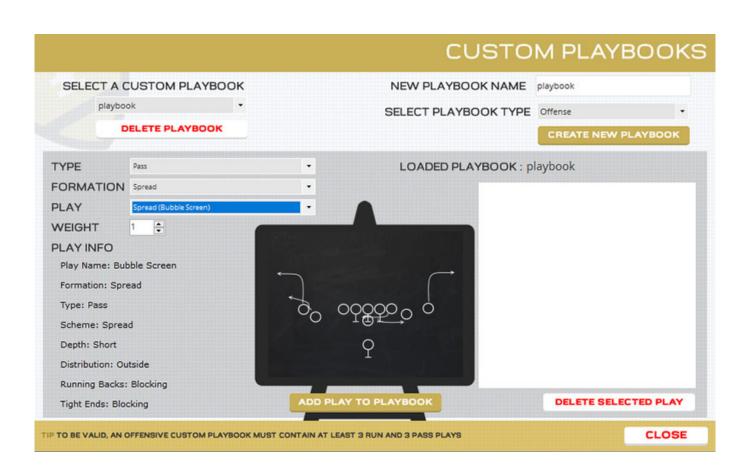

## **About This Game**

Prepare to lead your favorite school to championship glory as you experience all of the new additions to DDS:CF. New to the game this year are coaching staffs, weather impacts, new game planning with twice as many defensive plays and play diagrams for most plays, new traits, personality and player ratings for players, expanded scouting, recruiting and training logic, more in game interactions in newspaper articles and emails, easier integration for rookies with DDS: Pro Football 2018 and so much