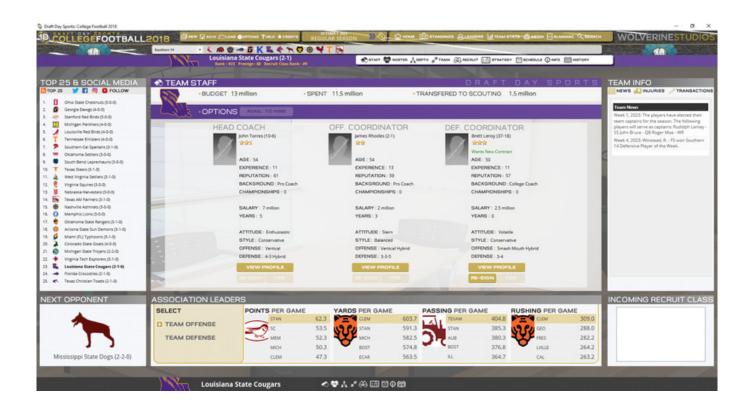

## **About This Game**

Prepare to lead your favorite school to championship glory as you experience all of the new additions to DDS:CF. New to the game this year are coaching staffs, weather impacts, new game planning with twice as many defensive plays and play diagrams for most plays, new traits, personality and player ratings for players, expanded scouting, recruiting and training logic, more in game interactions in newspaper articles and emails, easier integration for rookies with DDS: Pro Football 2018 and so much